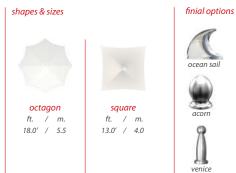

## ocean master MAX F-1

## premium parasols

TUUCI's most durable and wind-resistant design is the F-1 MAX. Featuring high-tension stainless steel reinforcement cables, Armor-Wall-Aluminum Construction and tensioned stainless steel pocket construction, this parasol is built to withstand up to 65 MPH of wind force. Mounted directly into the ground with reinforced concrete and steel anchors, the F-1 MAX will survive the most severe elements that Mother Nature may unleash.