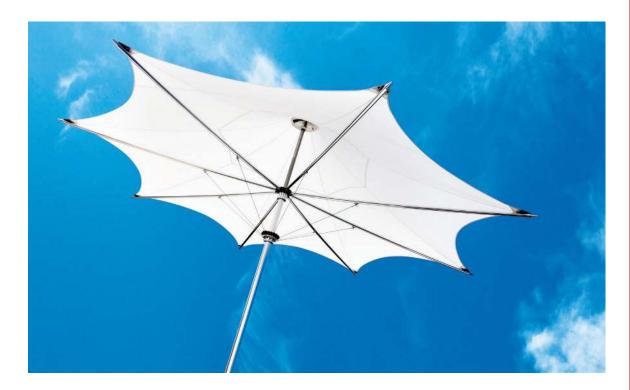

## premium parasols

TUUCI's most durable and wind-resistant design is the F-1 MAX. Featuring high-tension stainless steel reinforcement cables, Armor-Wall-Aluminum Construction and tensioned stainless steel pocket construction, this parasol is built to withstand up to 65 MPH of wind force. Mounted directly into the ground with reinforced concrete and steel anchors, the F-1 MAX will survive the most severe elements that Mother Nature may unleash.

## features:

- a. Ocean Sail Finial
- b. Traditional Tailoring With Modern Materials
- c. Stainless Steel Reinforced Telescopic Mast
- d. Easy-Drive Crank System
- e. High-Tension Stainless Steel Cable System
- f. Stainless Steel Reinforced Pocket Construction