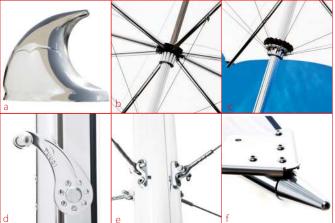

## features:

- a. Ocean Sail Finial
- b. Traditional Tailoring With Modern Materials
- c. Stainless Steel Reinforced Telescopic Mast
- d. Easy-Drive Crank System
- e. High-Tension Stainless Steel Cable System
- f. Stainless Steel Reinforced Pocket Construction