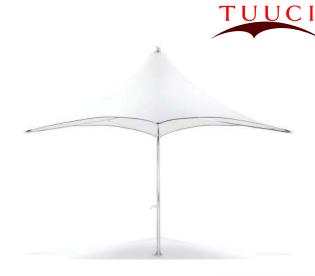

## ocean master MAX F-1

## premium parasols

TUUCI's most durable and wind-resistant design is the F-1 MAX. Featuring high-tension stainless steel reinforcement cables, Armor-Wall-Aluminum Construction and tensioned stainless steel pocket construction, this parasol is built to withstand up to 65 MPH of wind force. Mounted directly into the ground with reinforced concrete and steel anchors, the F-1 MAX will survive the most severe elements that Mother Nature may unleash.